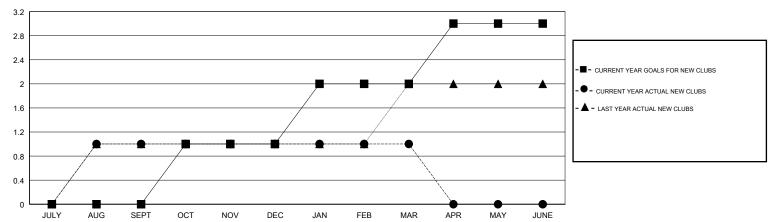

## GOALS AND ACTUAL NEW CLUBS CUMULATIVE

## LOCATION ROMANIA

**GMT CA** 

| Clubs         |               |           |               | Members               |                           |                         |                                              |
|---------------|---------------|-----------|---------------|-----------------------|---------------------------|-------------------------|----------------------------------------------|
|               | RESULTS FOR   | 2018-2019 |               | RESULTS FOR 2018-2019 |                           |                         |                                              |
| QUARTER       | NEW CLUB GOAL | NEW CLUBS | DROPPED CLUBS | QUARTER               | MEMBER GROWTH NET<br>GOAL | MEMBER GROWTH<br>ACTUAL | DROPPED MEMBERS ACTUAL (including transfers) |
| JULY/AUG/SEPT | 0             | 1         | 0             | JULY/AUG/SEPT         | -45                       | 32                      | 34                                           |
| OCT/NOV/DEC   | 1             | 0         | 0             | OCT/NOV/DEC           | 5                         | 46                      | 40                                           |
| JAN/FEB/MAR   | 1             | 0         | 0             | JAN/FEB/MAR           | 20                        | 33                      | 28                                           |
| APR/MAY/JUNE  | 1             | 0         | 0             | APR/MAY/JUNE          | 30                        | 0                       | 0                                            |