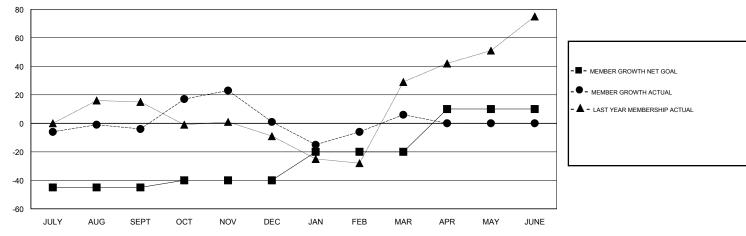

# GOALS AND ACTUAL MEMBERS CUMULATIVE

| DROPPED CLUBS: 0 |     | 24 CLUBS OF 67 ADDED 1 OR MORE<br>NEW MEMBERS | GENDER DISTRIBUTION  MALE 780 (55.05%)  FEMALE 637 (44.95%)  Women Percentage Fiscal Year Goal: 40% |     |  |
|------------------|-----|-----------------------------------------------|-----------------------------------------------------------------------------------------------------|-----|--|
| DROPPED MEMBERS  |     |                                               | Women's discribege i issue real Godi. 40%                                                           |     |  |
| DECEASED         | 3   | CLICK HERE FOR CUMULATIVE                     | TOTAL FAMILY UNIT MEMBERS                                                                           | 185 |  |
| CLUB CANCELLED   | 0   | MEMBERSHIP DATA                               |                                                                                                     |     |  |
| OTHER            | 99  |                                               | FAMILY MEMBERS PAYING HALF DUES                                                                     | 95  |  |
| TOTAL            | 102 |                                               |                                                                                                     |     |  |

## LOCATION ROMANIA

**GMT CA** 

| Clubs         |               |           |               | Members               |                           |                         |                                              |
|---------------|---------------|-----------|---------------|-----------------------|---------------------------|-------------------------|----------------------------------------------|
|               | RESULTS FOR   | 2018-2019 |               | RESULTS FOR 2018-2019 |                           |                         |                                              |
| QUARTER       | NEW CLUB GOAL | NEW CLUBS | DROPPED CLUBS | QUARTER               | MEMBER GROWTH NET<br>GOAL | MEMBER GROWTH<br>ACTUAL | DROPPED MEMBERS ACTUAL (including transfers) |
| JULY/AUG/SEPT | 0             | 1         | 0             | JULY/AUG/SEPT         | -45                       | 32                      | 34                                           |
| OCT/NOV/DEC   | 1             | 0         | 0             | OCT/NOV/DEC           | 5                         | 46                      | 40                                           |
| JAN/FEB/MAR   | 1             | 0         | 0             | JAN/FEB/MAR           | 20                        | 33                      | 28                                           |
| APR/MAY/JUNE  | 1             | 0         | 0             | APR/MAY/JUNE          | 30                        | 0                       | 0                                            |